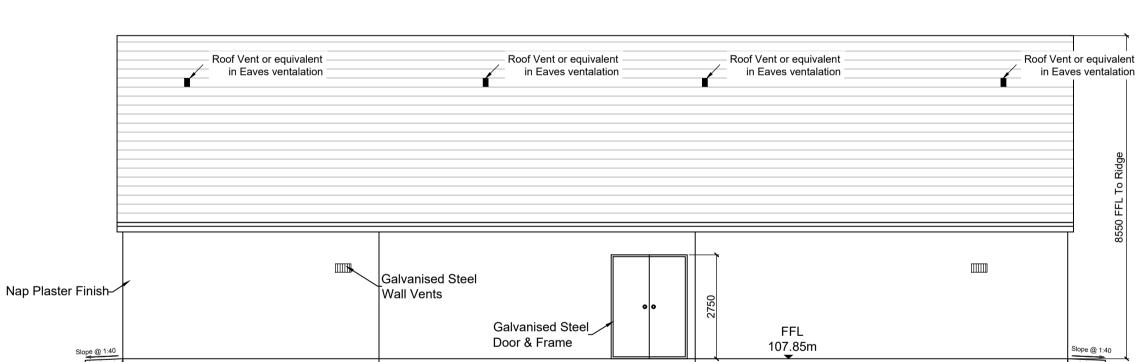

Section A-A Scale 1:100

Front Elevation - West Scale 1:100

Roof Vent or equivalent in Eaves ventalation

Galvanised Steel Wall Vents

Galvanised Steel Door & Frame

Galvanised Steel Door & Frame

107.85m

Rear Elevation - East Scale 1:100