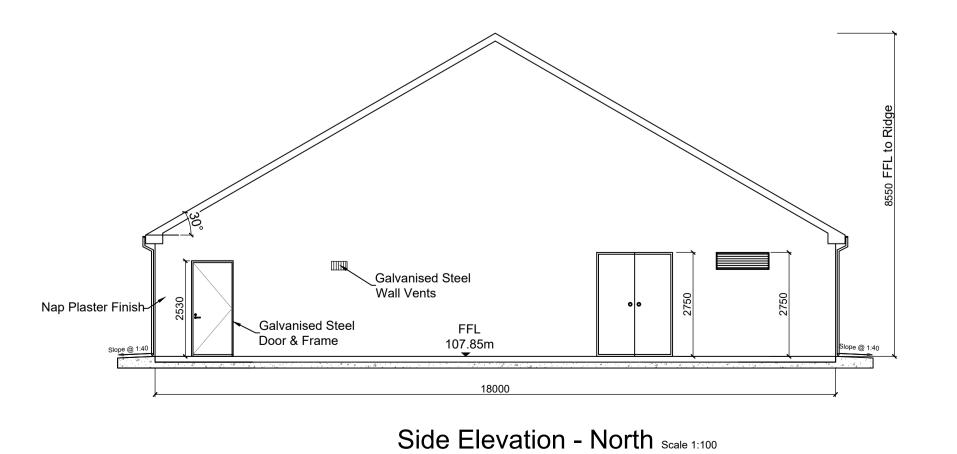

Section A-A Scale 1:100

Front Elevation - West Scale 1:100

Roof Vent or equivalent in Eaves ventalation

Galvanised Steel Wall Vents

Galvanised Steel Door & Frame

Galvanised Steel Door & Frame

107.85m

Rear Elevation - East Scale 1:100