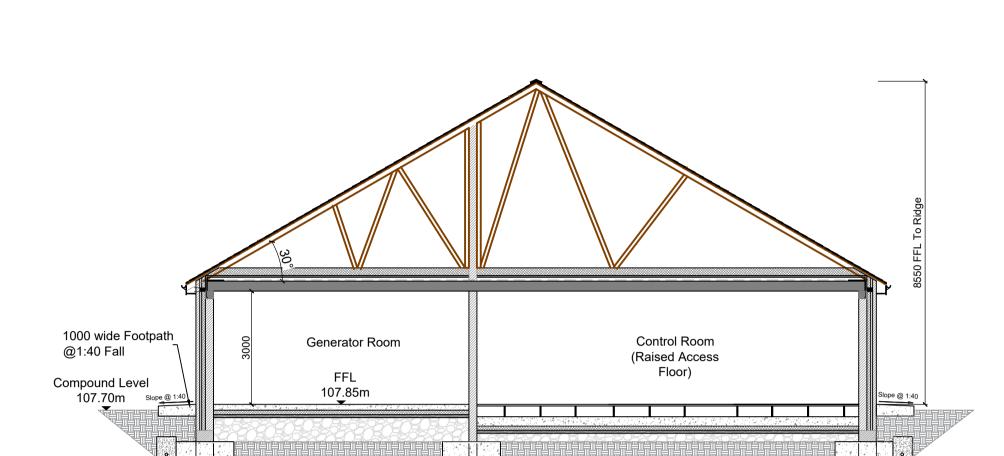

Section A-A Scale 1:100

Front Elevation - West Scale 1:100

Roof Vent or equivalent in Eaves ventalation

Galvanised Steel Wall Vents

Galvanised Steel Door & Frame

Galvanised Steel Door & Frame

107.85m

Rear Elevation - East Scale 1:100