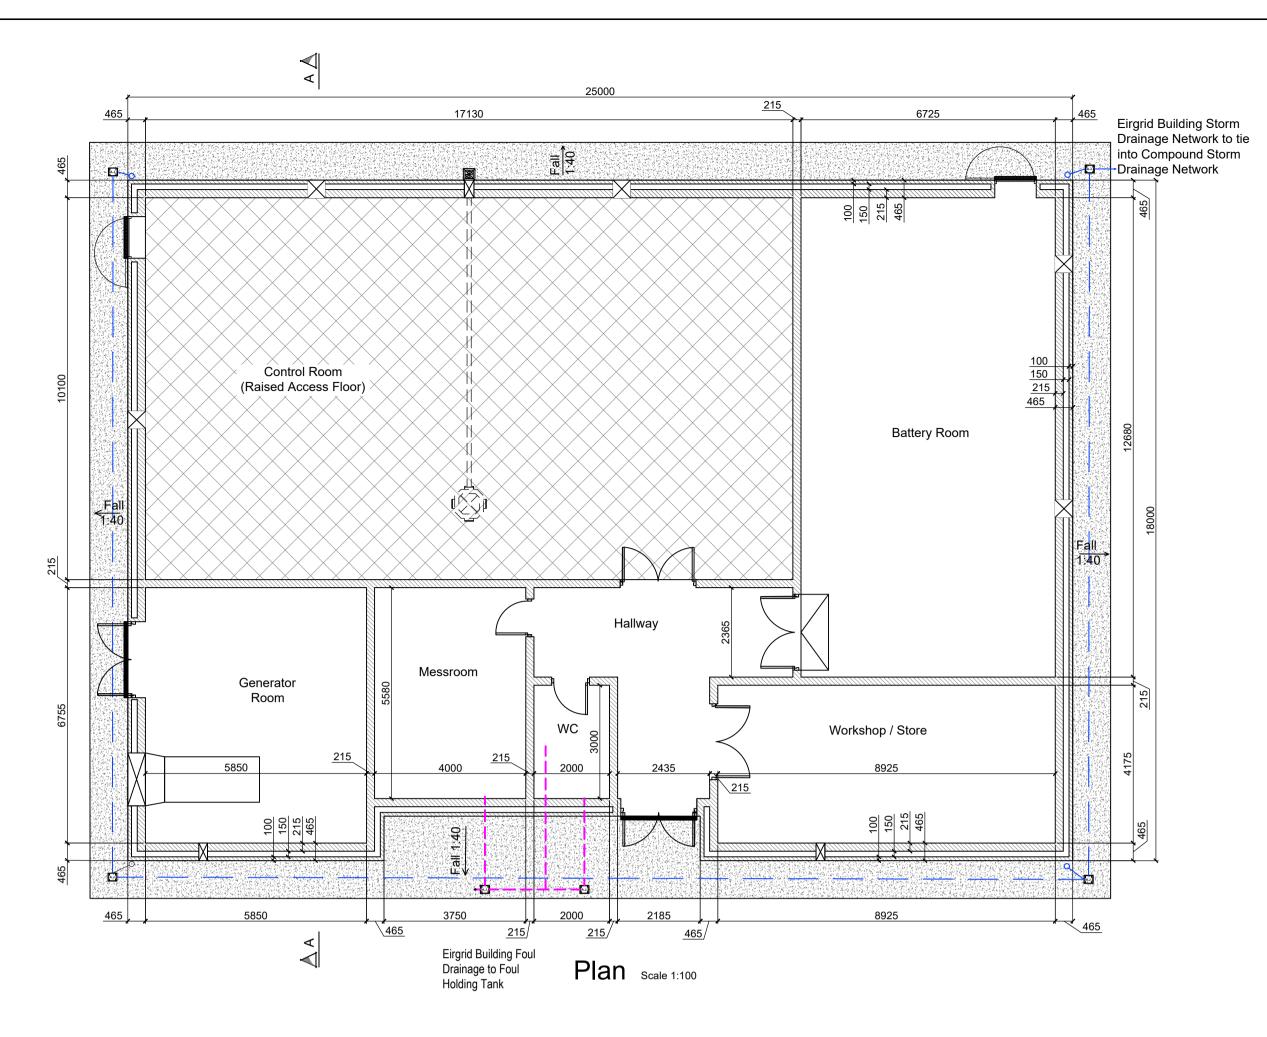

**Brittas Wind Farm** 

TITLE:

EirGrid Building - Plan & Elevations & Section

CLIENT:

Brittas Wind Farm Ltd.

| DRAWN:             | CHECKED:  | APPROVED:   |
|--------------------|-----------|-------------|
| JK                 | CMcL      | PC          |
| PROJECT NUMBER:    | DATE:     | SCALE @ A1: |
| 23318              | June 2024 | 1 : 100     |
| STATUS DESCRIPTION |           | STATUS:     |
| FOR INFORMATION    |           | S2          |