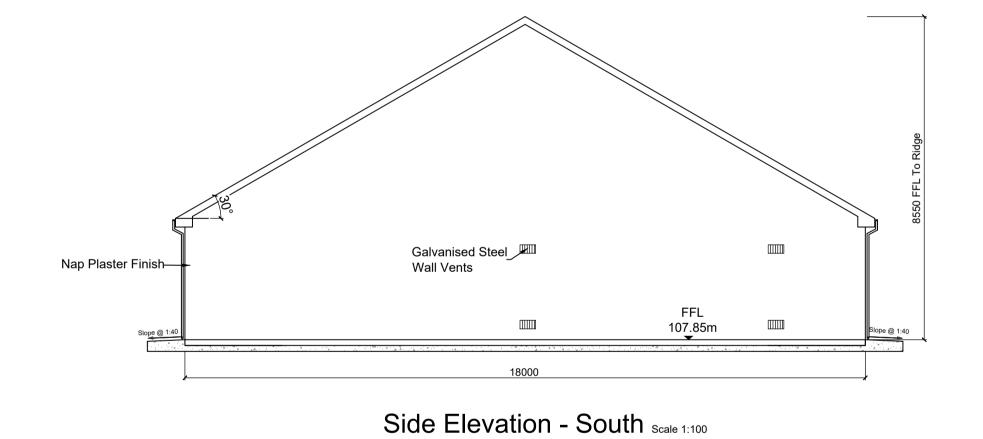

Section A-A Scale 1:100

Front Elevation - West Scale 1:100

Roof Vent or equivalent in Eaves ventalation

Galvanised Steel Wall Vents

Galvanised Steel Door & Frame

Galvanised Steel Door & Frame

107.85m

Rear Elevation - East Scale 1:100